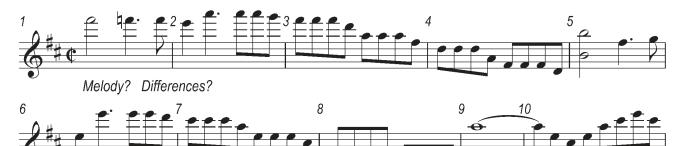

This document has 8 pages. Any blank pages are indicated.

**INSERT FOR MUSIC C1** 

Answer the questions in the Question Paper, not on this Insert. The repeats are played on the recording.

https://xtremepape.rs/