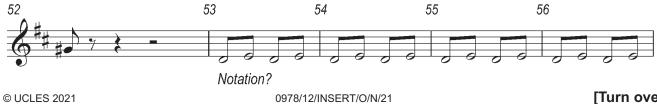

This document has 8 pages. Any blank pages are indicated.

**INSERT FOR MUSIC C1** 

Answer the questions in the Question Paper, not on this Insert. The repeats are played on the recording.

https://xtremepape.rs/