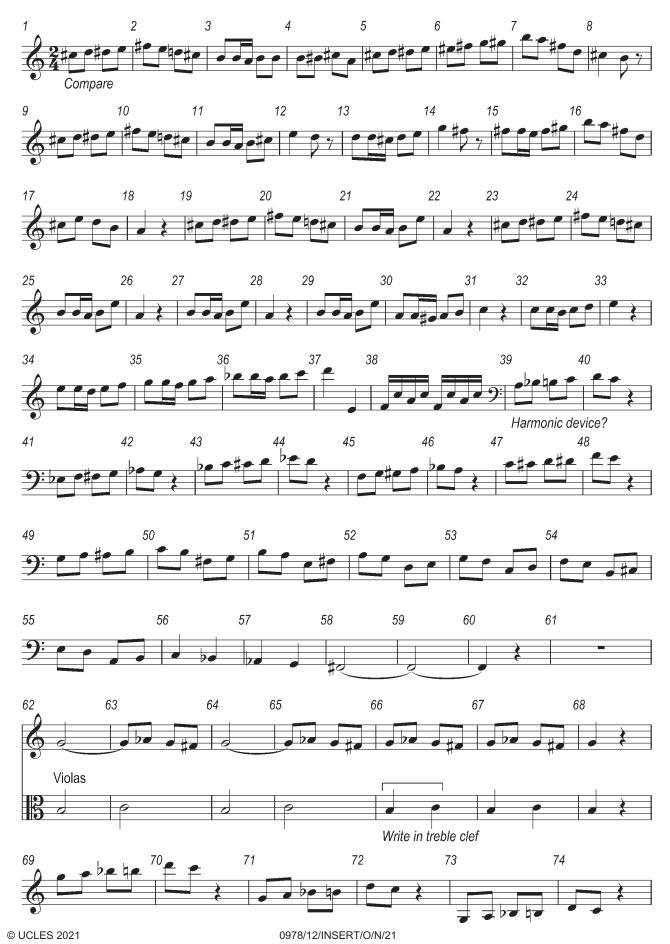

This document has 8 pages. Any blank pages are indicated.

**INSERT FOR MUSIC C1** 

Answer the questions in the Question Paper, not on this Insert. The repeats are played on the recording.

https://xtremepape.rs/