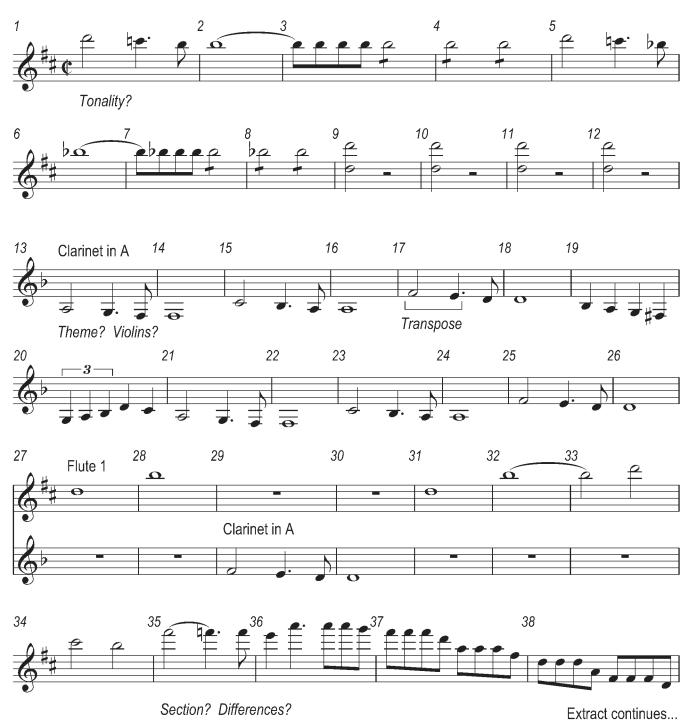

## INFORMATION

- This insert contains the scores for Music C1 and your chosen Set Work in Section D.
- You may annotate this insert and use the blank spaces for planning. **Do not write your answers** on the insert.