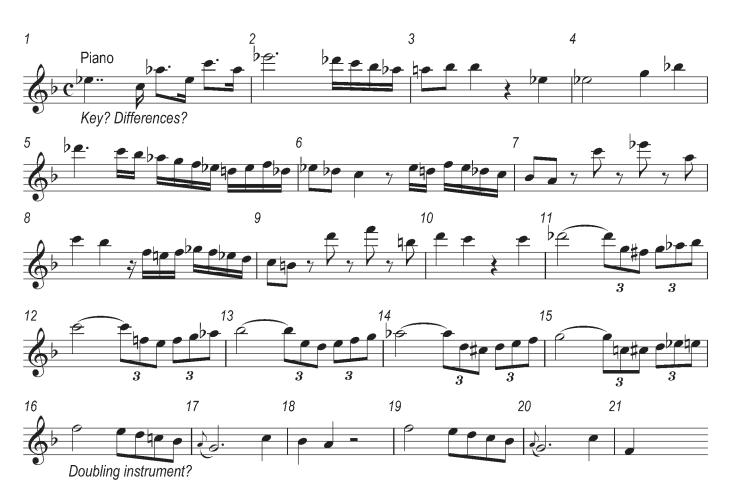

This document has 8 pages. Any blank pages are indicated.

**INSERT FOR MUSIC C1** 

Answer the questions in the Question Paper, not on this Insert. The repeats are played on the recording.

https://xtremepape.rs/