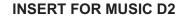

This document has 8 pages. Any blank pages are indicated.

**INSERT FOR MUSIC C1** 

Answer the questions in the Question Paper, not on this Insert. The repeats are played on the recording.

https://xtremepape.rs/