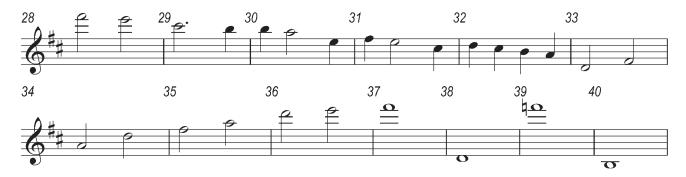

This document has 8 pages. Any blank pages are indicated.

**INSERT FOR MUSIC C1** 

Answer the questions in the Question Paper, not on this Insert. The repeats are played on the recording.

https://xtremepape.rs/