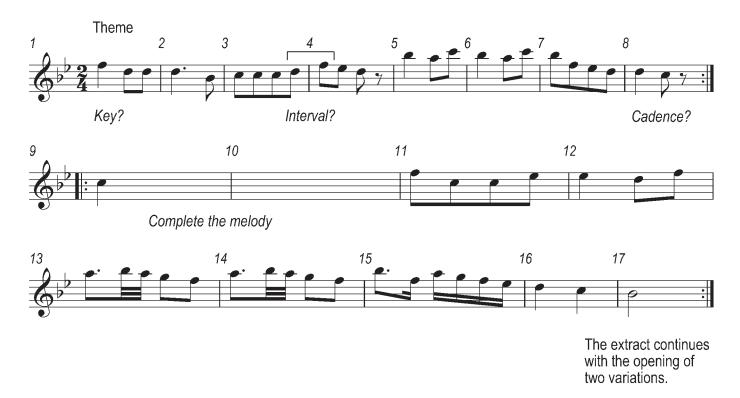

This document has 8 pages. Any blank pages are indicated.

**INSERT FOR MUSIC C1** 

Answer the questions in the Question Paper, not on this Insert. The repeats are played on the recording.

https://xtremepape.rs/