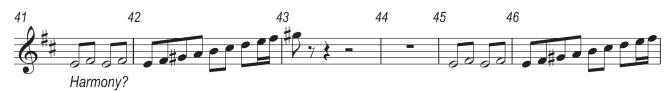

This document has 8 pages. Any blank pages are indicated.

**INSERT FOR MUSIC C1** 

Answer the questions in the Question Paper, not on this Insert. The repeats are played on the recording.

https://xtremepape.rs/