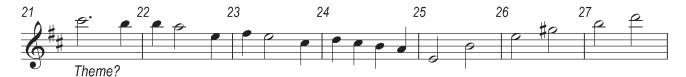

This document has 8 pages. Any blank pages are indicated.

**INSERT FOR MUSIC C1** 

Answer the questions in the Question Paper, not on this Insert. The repeats are played on the recording.

https://xtremepape.rs/