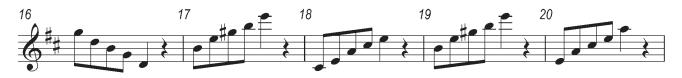

This document has 8 pages. Any blank pages are indicated.

**INSERT FOR MUSIC C1** 

Answer the questions in the Question Paper, not on this Insert. The repeats are played on the recording.

https://xtremepape.rs/