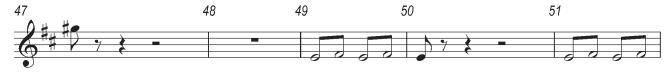

This document has 8 pages. Any blank pages are indicated.

**INSERT FOR MUSIC C1** 

Answer the questions in the Question Paper, not on this Insert. The repeats are played on the recording.

https://xtremepape.rs/